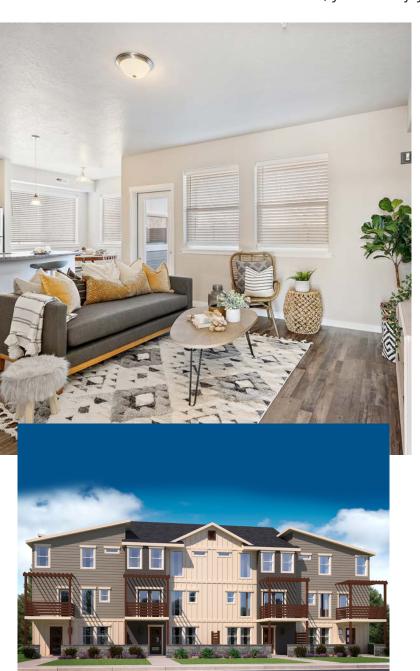

# **BROADVIEW PLACE** in Boise

Enjoy Broadview Place, a multi-family community located in the highly sought-after West Bench neighborhood in Boise, Idaho. The neighborhood features 3-story townhomes with a fenced in dog park and a shaded gazebo. Situated on the corner of Ustick Road and Milwaukee Street, the homes are 5 miles to downtown Boise, and 7 miles to downtown Meridian. Within five minutes, you can enjoy shopping and dining at the Boise Towne Square Mall.

## Featured Plan

**The Targhee** (2,278 Sq Ft, 3-4 BR/2.5-3.5 BA, 3-Story)

### **Features**

New 3-Story Townhomes in Boise 2,278+ Square Feet 3-4 Bedrooms | 2.5-3.5 Bathrooms