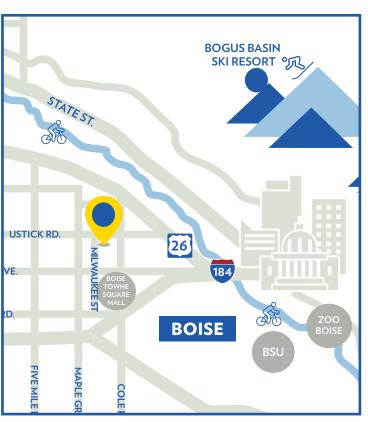

# **BROADVIEW PLACE** in Boise

Enjoy Broadview Place, a multi-family community located in the highly sought-after West Bench neighborhood in Boise, Idaho. The neighborhood features 3-story townhomes with a fenced in dog park and a shaded gazebo. Situated on the corner of Ustick Road and Milwaukee Street, the homes are 5 miles to downtown Boise, and 7 miles to downtown Meridian. Within five minutes, you can enjoy shopping and dining at the Boise Towne Square Mall.

### Areas of Interest

**Boise Airport:** Less than 15 Minutes

**Boise State University:** Less than 15 Minutes **Boise Towne Square:** Less than 5 minutes

St. Luke's Hospital (Less than 30 Minutes)
St. Alphonsus Hospital (Approximately 10 Minutes)
Primary Health (Approximately 7 Minutes)

#### Shopping

Grocery and Retail Stores (2-10 Minutes) including Walmart, Target, Winco, Home Depot and more.

#### **Dining**

Local restaurants (3-10 minutes) including Romio's Greek and Italian Restaurant, Island Sushi and Ramen and Idaho Pizza Company.